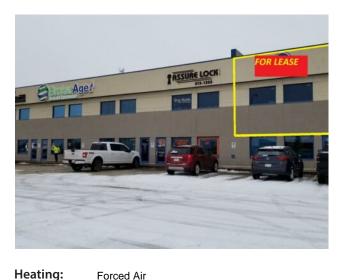

**Inclusions:** 

Floors: Roof: **Exterior:** 

Water:

Sewer:

Wide open. This space is ready for walls and flooring. Whether o studio or office space, you can set your own floor plan! All plumbing and heating and cooling is in place. Super high exposure facing HWY 40 and in the same building as Grande Prairie necessities such as A1 License registries. Lots of natural light. Tenant incentives are available. Call for your private viewing.