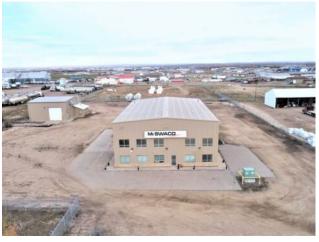

Two versatile buildings situated on one title with a fenced and graveled 2.47 acres yard zoned RM-2 in the Hamlet of Clairmont. The primary building is a total of 7,500 SF including 1,500 SF on the second floor with 4 - 16' by 18' overhead doors, an overall ceiling height of 27' with a 10 ton crane and 800 Amp, 3 phase service. The secondary building was originally designed to house tanks but can easily be repurposed to be an extremely functional little shop space. This is a must see. Call your local Commercial Realtor© today to book a showing.