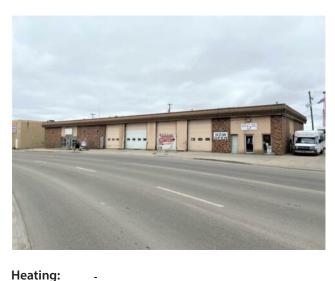

## 9910 121 Avenue Grande Prairie, Alberta

MLS # A1250010

\$975,000

Parking:

Lot Size:

Lot Feat:

Division: Northgate Type: Mixed Use **Bus. Type:** Mixed Sale/Lease: For Sale Bldg. Name: The Greyhound Station **Bus. Name:** Size: 9,600 sq.ft. Zoning: CA Addl. Cost: **Based on Year: Utilities:** 

Near Shopping Center

Sewer: Sewer Inclusions: None

Floors:

Roof:

**Exterior:** 

Water:

Location, Location, Location. This fixer upper has exactly what all real estate needs, exposure. The 9,600 sq.ft building faces both the Prairie Mall and Superstore, giving it incredible visibility and access with ample parking at the rear of the building. This is an opportunity to situate your business or invest into easily one of the busiest areas in Grande Prairie. This property is available for lease or for sale, lease rates are dependent on the terms. Call your Commercial Realtor® today.