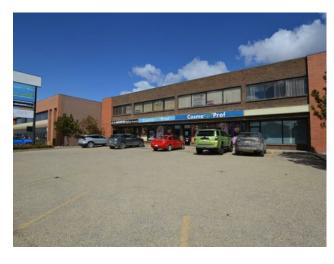

Well-maintained office space with 4 individual offices, conveniently situated in the heart of the city center. Your clients will appreciate the ample parking available at the front of the building, while your staff can make use of energized parking stalls at the rear. The common areas have recently been nicely updated, featuring new hallway carpets and tiled floors. The 752 square feet space is located on the second floor, providing privacy and a peaceful working environment. Additional rent is estimated at \$9 PSF and includes utilities, snow removal, lawn maintenance, property taxes, and insurance. The all-inclusive price of \$1,316.00 per month plus GST ensures you won't have to worry about unexpected surprises when it comes to your monthly bills. This is an excellent opportunity to establish your business in a highly sought-after location without breaking the bank. Call your Commercial Realtor© for more information or to book a showing today.