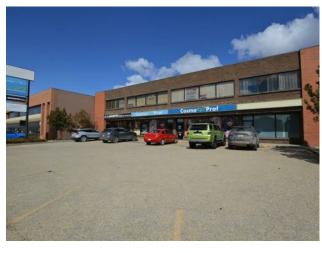

Well-maintained office space with 8 individual offices, conveniently situated in the heart of the city center. Your clients will appreciate the ample parking available at the front of the building, while your staff can make use of energized parking stalls at the rear. The common areas have recently been nicely updated, featuring new hallway carpets and tiled floors. The 1,614 square feet space is located on the second floor, providing privacy and a peaceful working environment. The all-inclusive price of \$2,959 per month plus GST ensures you won't have to worry about unexpected surprises when it comes to your monthly bills. This is an excellent opportunity to establish your business in a highly sought-after location without breaking the bank. Call your Commercial Realtor© for more information or to book a showing today.