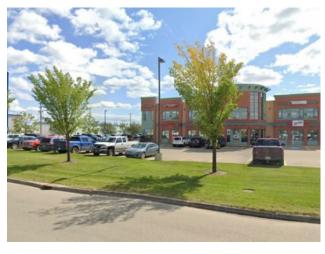

Desirable retail/office space in West Side Plaza has plenty to offer! Lots of parking and an upscale, well maintained building in an excellent location near 108 Street (Bypass/Highway 40) and 100 Avenue. 1650 sq ft consists of a large open retail area, storage room or office and a washroom. Nice upgraded flooring and freshly painted! Near banks, Jeffrey's Cafe, Podollan Hotel. Immediate possession available! Basic rent is \$20.00 x 1,650 sq ft = \$2,750.00 + \$137.50 GST = \$2,887.50/mo. Additional Rent is \$1,581.25 + \$79.06 GST = \$1,660.31/mo. Total Monthly Rent Payment is \$4,547.81. Property management, taxes, heat, water, garbage, recycling, parking lot and landscape maintenance, snow removal are all included. Pylon signage is available for additional \$250/mo.