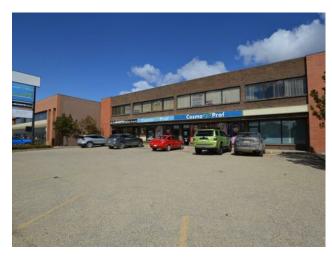

Well-maintained office space with 6 individual offices, conveniently situated in the heart of the city center. Your clients will appreciate the ample parking available at the front of the building, while your staff can make use of energized parking stalls at the rear. The common areas have recently been nicely updated, featuring new hallway carpets and tiled floors. The 1,127 square feet space is located on the second floor, providing privacy and a peaceful working environment. Additional rent is estimated at \$9 PSF and includes utilities, snow removal, lawn maintenance, property taxes, and insurance. The all-inclusive price of \$2,075.00 per month plus GST includes utilities, snow removal, lawn maintenance, property taxes, and insurance. This ensures you won't have to worry about unexpected surprises when it comes to your monthly bills. This is an excellent opportunity to establish your business in a highly sought-after location without breaking the bank. Call your Commercial Realtor© for more information or to book a showing today.