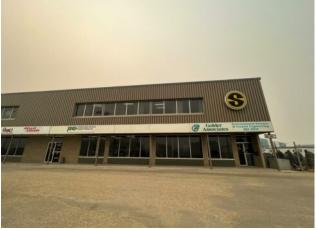

Great corner unit in Richmond Industrial Park consisting of shop/office space is available immediately. Approximately 3480sqft is shop space with 2 bay doors and office space available is approximately 4400 sqft. also includes plenty of yard space area and plenty of parking. Upper and main floor units can be leased out separately. Additional rent of approximately \$8.00 per sqft includes heat, power and water. Main floor and second floor also listed separately. \$7880.00 Base Rent + \$5253.33 Additional + \$656.67 GST = \$\$13790.00 per month