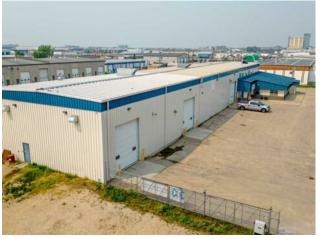

## 9440 112 Street Grande Prairie, Alberta

Heating: Floors: Roof:

**Exterior:** 

Water:

Sewer:

Inclusions:

-

-

## \$3,100,000

|  | Division:   | Richmond Industrial F | l Park |  |
|--|-------------|-----------------------|--------|--|
|  | Туре:       | Industrial            |        |  |
|  | Bus. Type:  | -                     |        |  |
|  | Sale/Lease: | For Sale              |        |  |
|  | Bldg. Name: | -                     |        |  |
|  | Bus. Name:  | -                     |        |  |
|  | Size:       | 19,624 sq.ft.         |        |  |
|  | Zoning:     | IG                    |        |  |
|  |             | Addl. Cost:           | -      |  |
|  |             | Based on Year: -      | -      |  |
|  |             | Utilities: -          | -      |  |
|  |             | Parking: -            | -      |  |
|  |             | Lot Size: -           | -      |  |
|  |             | Lot Feat: -           | -      |  |
|  |             |                       |        |  |

Functional shop facility with 2 points of access/egress & drive around capabilities. Located in Richmond Industrial District in close proximity to Grande Prairie Airport with excellent access to Highway 40, Highway 43, and Highway 2. The property consists of 2 cranes, 6 grade doors, 20" clear ceiling height, wash bay, double compartment sump, make up air, air-conditioned office and a fenced yard compound.