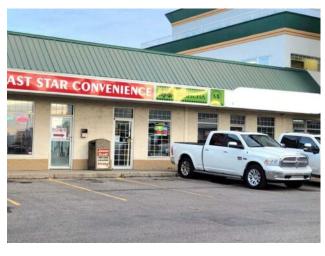

Amazing location and high visibility space for lease. This expansive premise has space and features for a variety of business structures. Plus abundant parking! Your search for the ideal space for your expanding business ends here. With 1500sq ft Ivy Lake Plaza offers a high-visibility location on 100 Ave. Base rent: \$26.5 per sqft (\$3312.50) + triple net: \$12 per sqft (\$1500).