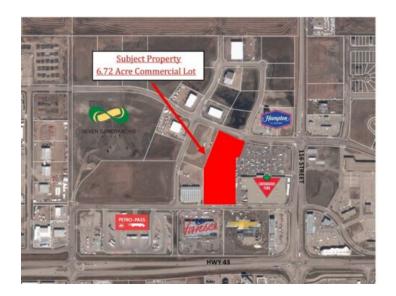

## 11701 104 Avenue Grande Prairie, Alberta

## MLS # A2098349

## \$4,032,000

| Division:  | Westgate                                         |
|------------|--------------------------------------------------|
| Lot Size:  | 6.72 Acres                                       |
| Lot Feat:  | City Lot, Level, Near Public Transit             |
| By Town:   | -                                                |
| LLD:       | -                                                |
| Zoning:    | CA                                               |
| Water:     | Public                                           |
| Sewer:     | Public Sewer                                     |
| Utilities: | Electricity at Lot Line, Natural Gas at Lot Line |

Final Phase of Westgate Business Park, Grande Prairie's premier power center for retail and commercial business. Full Municipal services available on this 6.72 Acre commercial lot which sits directly next to the new Canadian tire. Direct access to all major transportation routes. Close to Grande Prairie Regional Airport and the new Grande Prairie Regional Hospital with signalized intersections. Highest standards of development with wide roads and sidewalks. Wexford Developments offers build-to-suit options to bring any design to life for your business. Call your Commercial REALTOR ® today for additional information.