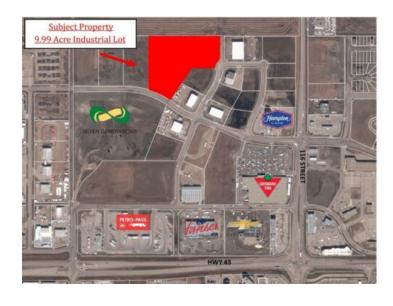

## 11802 104 Avenue Grande Prairie, Alberta

MLS # A2098366

\$3,996,000

Division: Westgate

Lot Size: 9.99 Acres

Lot Feat: City Lot

By Town: 
LLD: 
Zoning: IG

Water: Public

Sewer: Public Sewer

Utilities: Electricity at Lot Line, Natural Gas at Lot Line

Final Phase of Westgate Business Park. Providing you access to the thriving economies in the oil & gas, agriculture, and forestry industries. This High visibility 9.99 -acre Industrial lot offers direct access to all major transportation routes. Close to Grande Prairie Regional Airport and the new Grande Prairie Regional Hospital. Grande Prairie is the service hub for northern Alberta and British Columbia, with a demographic service area of more than 275,000 people. Limited premier lots still available and this is the ideal place to build your business. Wexford offers build-to-suit options to bring your design plans to life. Call a commercial REALTOR® today for more information.