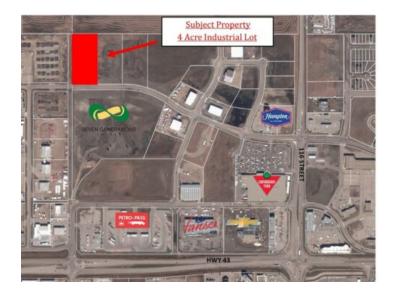

## 11906 104 Avenue Grande Prairie, Alberta

MLS # A2098370

\$1,600,000

Division: Westgate

Lot Size: 4.00 Acres

Lot Feat: City Lot

By Town: 
LLD: 
Zoning: IG - General Industrial

Water: Public

Sewer: Public Sewer

Utilities: Electricity at Lot Line, Natural Gas at Lot Line

Final Phase of Westgate Business Park. Providing you access to the thriving economies in the oil & gas, agriculture, and forestry industries. This High visibility 4 -acre Industrial lot offers direct access to all major transportation routes. Close to Grande Prairie Regional Airport and the new Grande Prairie Regional Hospital. Grande Prairie is the service hub for northern Alberta and British Columbia, with a demographic service area of more than 275,000 people. Limited premier lots still available and this is the ideal place to built your business. Wexford offers build-to-suit options to bring your design plans to life. Call a commercial REALTOR® today for more information.