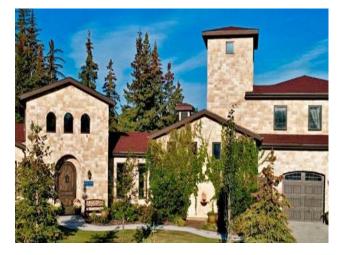

Inspired by the old-world charm of Tuscany, this modified bungalow home is one of a kind. This home sits on a quiet one-acre lot and is located in the peaceful neighborhood of Taylor Estates only minutes from Grande Prairie. Country living with all the benefits of living in the city. Mature trees and a fully landscaped yard offer a park-like setting. A private walking trail, playground, garden, firepit, covered patio, and lots of outdoor seating make this yard great for entertaining. Distressed wood and chiselled stone are used throughout the exterior as well as the interior of the home, bringing the outside in. The home is very light and bright with many windows to enjoy the beautiful outdoor views. High-efficiency building materials like spray foam insulation and in-floor heating make for maximum comfort. With over 3900 sq/ft of livable space, wheelchair-friendly access, 4 bedrooms, 2 1/2 baths, built-in speakers throughout, a heated 6-car garage and so much more. Intricate details and authentic materials encapsulate a timeless European feel in this cozy family home. BRAND NEW CENTRAL A/C INSTALLED IN AUGUST 2024!