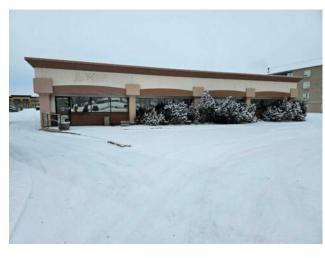

This rare opportunity offers +/-10,167sq.ft of office space in a PRIME VISIBILITY LOCATION just off the 116th Ave bypass. The 1.16 Acre lot includes paved parking in front of the building along with a large fenced rear yard, loaded with powered parking stalls and ready for a multitude of uses. The main building is loaded with +/-20 offices, large reception area, boardroom, staffroom, two washrooms and

extra open office areas. There is a 30x35 lab (2009) w/ sump & 1-12W x 8H OH door on the East side of the property that could be used as a shop or garage. For lease at \$21/sq.ft + approx. \$8/sq.ft additional rent. Contact your Commercial REALTOR® today for more information! List agent is related to the seller.