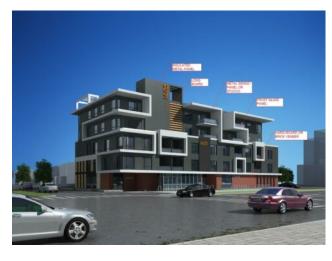

Features: See Remarks

Inclusions: none

Huge Price Reduction! The prime development site, Located strategically right by C-train station off the remarkable location of Bow Trail. Surrounded by the Shaganappi golf course and parks. with a breathtaking Panoramic view of Calgary downtown. Zoned for M-X2 Multi-Residential - Medium Profile Support Commercial .M-X2 is a mixed-use multi-residential designation that is primarily for 4 to 5-storey apartment buildings with commercial storefronts. FAR 3.0 H 16. Easily to build over 33 residential units plus a commercial on the main floor. Very suitable for purposely built for rental. Another idea would be a profitable mix-use condo project or simply 8-10 high-end townhomes with great views.