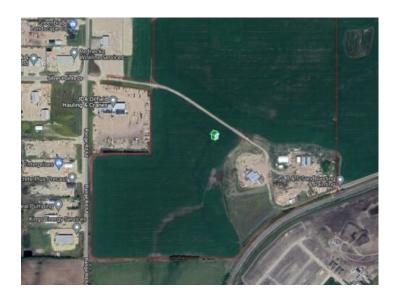

## 63040 Township Road 713A Grande Prairie, Alberta

MLS # A2105738

\$6,950,000

Division: NONE

Lot Size: 127.14 Acres

Lot Feat: 
By Town: 
LLD: 21-71-6-W6

Zoning: URM/IG

Water: 
Sewer: 
Utilities: -

INCREDIBLE DEVELOPMENT OPPORTUNITY IN A PRIME LOCATION! As part of the West Industrial Area Structure Plan this 127.14 Acre parcel is the next piece of prime land to be developed on the West end of GP! With easy access to Highway 43 and adjacent to existing Vision/Centre West Industrial Parks, this lot is laid out with 107.145 Acres of undeveloped land + 19.99 Acres of Industrial yard area w/ partial chain-link fencing, concrete aprons & yard graveling. On the 19.99 Acre portion you will find existing outbuildings including; 2x - 3,280sq.ft Quonsets, an 8,700sq.ft shop w/ 360sq.ft Sea-Can, along with a 1,068sq.ft office building. DIRECT ACCESS TO RAILWAY and easy access to all services provides unlimited potential on this land! Contact your Commercial REALTOR® today for more information!