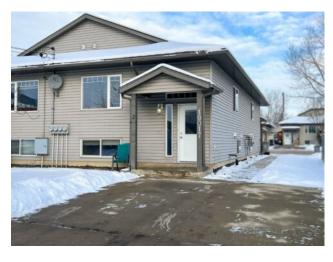

## 102, 10017 103 Avenue **Grande Prairie, Alberta**

MLS # A2113344

\$180,000

| Division: | Avondale                  |        |                   |  |  |
|-----------|---------------------------|--------|-------------------|--|--|
| Type:     | Residential/Four Plex     |        |                   |  |  |
| Style:    | Bi-Level, Side by Side    |        |                   |  |  |
| Size:     | 540 sq.ft.                | Age:   | 2006 (18 yrs old) |  |  |
| Beds:     | 2                         | Baths: | 1 full / 1 half   |  |  |
| Garage:   | Parking Pad               |        |                   |  |  |
| Lot Size: | 0.01 Acre                 |        |                   |  |  |
| Lot Feat: | Low Maintenance Landscape |        |                   |  |  |

Ceiling Fan(s)

Inclusions: n/a

Welcome to your cozy 2-bed, 1.5-bath Avondale home, perfect for first-time buyers! Enjoy entertaining in the open living space with ample cabinetry and a kitchen island. Two downstairs bedrooms offer comfort, while nearby parks and amenities make outdoor living easy. Explore endless adventures on nearby biking and walking paths. Don't miss your chance to own this charming, convenient retreat at a great price!