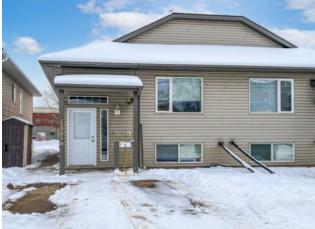

## 2, 10016 103 Avenue Grande Prairie, Alberta

## \$170,000

| Division: | Avondale             |          |                   |
|-----------|----------------------|----------|-------------------|
| Туре:     | Residential/Four Ple | ×        |                   |
| Style:    | 1 and Half Storey    |          |                   |
| Size:     | 500 sq.ft.           | Age:     | 2004 (20 yrs old) |
| Beds:     | 2                    | Baths:   | 1 full / 1 half   |
| Garage:   | Parking Pad          |          |                   |
| Lot Size: | 0.01 Acre            |          |                   |
| Lot Feat: | Low Maintenance La   | andscape |                   |
|           | Water:               | -        |                   |
|           | Sewer:               | -        |                   |
|           | Condo Fee:           | \$ 160   |                   |
|           | LLD:                 | -        |                   |
|           | Zoning:              | RT       |                   |
|           | Utilities:           | _        |                   |

Welcome to your cozy 2-bed, 1.5-bath Avondale home, perfect for first-time buyers! Enjoy entertaining in the open living space with ample cabinetry and a kitchen island. Two downstairs bedrooms offer comfort, while nearby parks and amenities make outdoor living easy. Explore endless adventures on nearby biking and walking paths. Don't miss your chance to own this charming, convenient retreat at a great price!