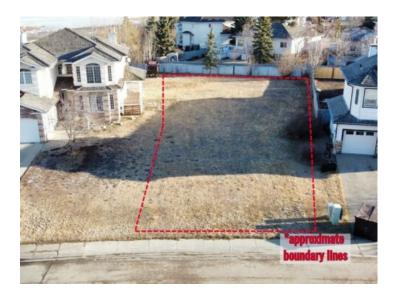

## 9106 119 Avenue Grande Prairie, Alberta

MLS # A2120074

\$160,000

Division: Crystal Lake Estates

Lot Size: 0.24 Acre

Lot Feat: 
By Town: 
LLD: 31-71-5-W6

Zoning: RG

Water: 
Sewer: 
Utilities: -

Build your dream home in this quiet cul-de-sac in Crystal Lake Estates surrounded by established properties and mature trees with easy access to walking trails and playgrounds. With over 56 feet of street frontage and almost 1/4 acre of total space, there is plenty of room to build your dream home and develop a beautiful lot with potential for views of Crystal Lake. This is a unique opportunity at a great price so contact your favorite real estate professional for more information or to arrange a time to walk the lot.