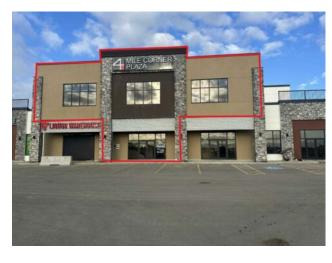

## 4, 15502B 101 Street Clairmont, Alberta

MLS # A2122249

\$1,900,000

Division: NONE Type: Mixed Use **Bus. Type:** Sale/Lease: For Sale Bldg. Name: -Bus. Name: Size: 9,060 sq.ft. Zoning: Addl. Cost: **Based on Year:** 

**Heating:** Floors: Roof: **Utilities: Exterior:** Parking: Water: Lot Size: Sewer: Lot Feat:

Inclusions:

n/a

This retail condo is situated off Highway 43 just north of Grande Prairie in a highly visible location. Position your business in the developing retail plaza that it deserves. Ideal for any professional including dentists, medical or financial advisors looking to own their own space and design it specific to their needs. Call your Commercial Realtor© for more information or to book a showing today.