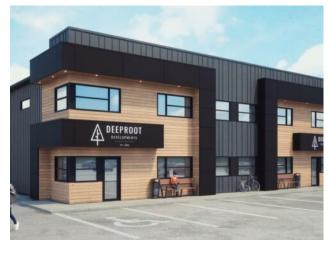

Inclusions:

**Heating:** Floors: Roof: **Exterior:** Water: Sewer:

N/A

Outstanding New Construction Opportunity in Richmond Industrial Park. A 2590sq.ft. Duplex property offering great flexibility to be built to suit your needs. Office/showroom in the front of the property with shop area at the rear, two 14' high Overhead Doors. Mezzanine above office area could offer additional office space or equipment/parts storage. The property will also offer a nice size fenced & gravelled yard area with paved front parking. You will not find another opportunity to position your business in a prime location with a brand new building that presents well to your client base & staff. If needed options to acquire the entire building (5180sq.ft.) are available. The property is for sale & lease with an estimated completion date in early 2025. For further information please contact a Commercial Realtor and capture your chance to take your company to the next level!!!