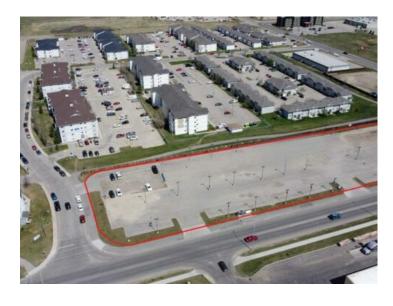

## 11102 104 Avenue Grande Prairie, Alberta

MLS # A2137985

\$1,750,000

Division: Gateway

Lot Size: 2.79 Acres

Lot Feat: 
By Town: 
LLD: 
Zoning: CA

Water: 
Sewer: 
Utilities: -

Fully serviced and fully paved lot with yard lighting. This property is located directly behind Walmart, just around the corner from the new hospital and backing onto high-density residential in the busy Westgate development. The lot is ideal for any commercial use and can be purchased on its own or in a package with the two neighboring lots. Locations such as this simply do not come available. To book a showing call your Commercial Realtor© today.