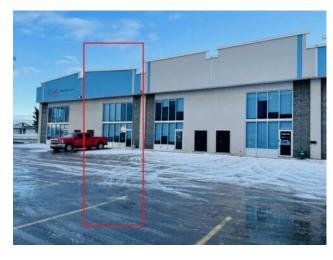

## 302, 10920 84 Avenue **Grande Prairie, Alberta**

MLS # A2139003

\$649,900

Division: Richmond Industrial Park Type: Office **Bus. Type:** Sale/Lease: For Sale Bldg. Name: Center 84 **Bus. Name:** Size: 3,840 sq.ft. Zoning:

Addl. Cost: **Heating:** Forced Air, Natural Gas Floors: **Based on Year:** Roof: **Utilities: Exterior:** Parking: Water: Lot Size: Public Sewer: **Public Sewer** Lot Feat:

Inclusions:

n/a

Own your own executive office space with HIGH SPEED Fibre internet and great exposure on busy 84th Avenue, near Hwy 40. Lots of additional parking available on adjacent site if needed. Setup with 12 offices, boardroom and Kitchen. Bathrooms on both levels. Priced to sell far below replacement cost. This space features 3840 Sq Ft office but could be combined with adjacent units if more space is required. Also available for lease. Owner is a Licensed REALTOR® in Alberta.