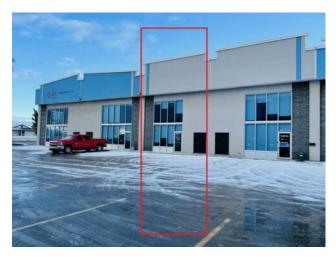

## 303, 10920 84 Avenue **Grande Prairie, Alberta**

n/a

MLS # A2139008

\$599,000

Division: Richmond Industrial Park Type: Office **Bus. Type:** Sale/Lease: For Sale Bldg. Name: Center 84 Bus. Name: Size: 3,240 sq.ft. Zoning:

Addl. Cost: **Heating:** Forced Air, Natural Gas Floors: **Based on Year:** Roof: **Utilities: Exterior:** Parking: Water: Lot Size: Sewer: Lot Feat: Inclusions:

Own your own executive office space with High Speed Fibre internet and great exposure on busy 84 Ave, near Highway 40. Set up with 13 offices, a boardroom and bathrooms on both floors. Priced to sell far below replacement costs. This is a 3,240 sq ft space with large windows and is also available for lease or rent to own. Owner is a Licensed REALTOR® in Alberta.