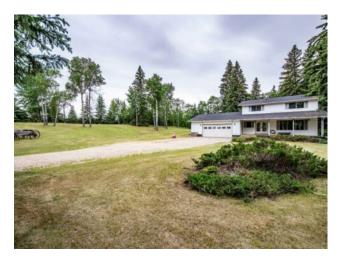

## 711070 RR 64 Rural Grande Prairie No. 1, County of, Alberta

MLS # A2144439

\$619,900

| Division: | Heritage Pointe                  |        |                   |  |  |
|-----------|----------------------------------|--------|-------------------|--|--|
| Type:     | Residential/House                |        |                   |  |  |
| Style:    | 2 Storey, Acreage with Residence |        |                   |  |  |
| Size:     | 1,989 sq.ft.                     | Age:   | 1976 (48 yrs old) |  |  |
| Beds:     | 4                                | Baths: | 2 full / 1 half   |  |  |
| Garage:   | Double Garage Attached           |        |                   |  |  |
| Lot Size: | 2.99 Acres                       |        |                   |  |  |
| Lot Feat: | Few Trees, Lawn, Landscaped      |        |                   |  |  |

Features: **Laminate Counters** 

Inclusions: N/A

ACREAGE LOCATED ONLY MINUTES FROM GRANDE PRAIRIE!!! This fully developed home has 4 bedrooms and 2 1/2 bathrooms and 2000 sq ft and sits on fully landscaped 2.99 acres. The main floor has hardwood floors, formal living room, kitchen has stainless steel appliances, dining area, family room with gas fireplace, 2 piece bathroom, and patio doors leading out to the back deck. Upstairs has 4 bedrooms which includes primary bedroom with large walk in closet, a 3 piece ensuite, and a full main bathroom. The fully developed basement has another family room, 2 offices/dens and a laundry room. The attached garage is 22 x 30. The front and back are landscaped with lawn and lots of trees for privacy. Home needs some TLC and has a lot of potential to be a great family home!!