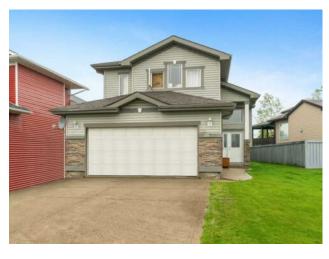

## 9002 129 Avenue **Grande Prairie, Alberta**

MLS # A2144789

\$369,900

| Division: | Crystal Lake Estates             |        |                   |  |  |
|-----------|----------------------------------|--------|-------------------|--|--|
| Type:     | Residential/House                |        |                   |  |  |
| Style:    | Modified Bi-Level                |        |                   |  |  |
| Size:     | 1,372 sq.ft.                     | Age:   | 2006 (18 yrs old) |  |  |
| Beds:     | 4                                | Baths: | 3                 |  |  |
| Garage:   | Double Garage Attached           |        |                   |  |  |
| Lot Size: | 0.13 Acre                        |        |                   |  |  |
| Lot Feat: | No Neighbours Behind, Landscaped |        |                   |  |  |

Features: Kitchen Island, Open Floorplan

Inclusions: N/A

Discover this fully developed home in Crystal Lake Estates, ideally located backing onto Maude Clifford School. This modified bi-level features 4 bedrooms and 3 bathrooms. The spacious master bedroom above the garage includes a walk-in closet with a window and an en-suite. The main floor is bright and open, showcasing a large kitchen with an island, ample cupboards, and a walk-in pantry, opening to the formal dining room and living room. Additionally, there is another bedroom and bathroom on this floor. The basement boasts large windows, a cozy family room with a gas fireplace, 2 more bedrooms, a bathroom, and a laundry room. Enjoy the generous backyard with a deck and no rear neighbors. Schedule your showing today!