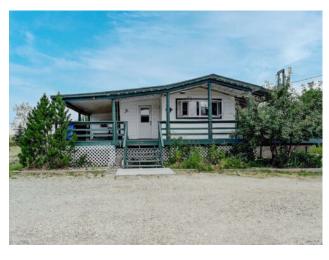

Features: Closet Organizers, Kitchen Island

Inclusions: Book shelves in family room, shelving in front porch

Looking for a move-in ready starter acreage near Grande Prairie? Look no further! This cute home sits on 8.54 acres and features a beautifully renovated kitchen, has four bedrooms and two full baths. The entryway is large and well organized to handle all the needs of a busy country life with enough built in storage and shelving for your family's gear. The kitchen is bright and well-appointed with a large center island and sleek white cabinets. There's plenty of counter space and its open to the dining room that can easily accommodate large family dinners! The family room is also a great gathering space and you'll be kept toasty warm with the efficient wood stove. All four bedrooms are a nice size and two full baths complete the home. Additional upgrades include new windows, flooring (no carpet!) and shingles (2017). Outside there's a covered deck on three sides to enjoy your new property and check out how the various fruit trees are doing. A double garage was added in 2020 with a concrete floor, its own electrical panel with 220 wiring and is plumbed for in-floor heating. A lean-to on either side adds shelter for more vehicles or toys. A small dugout provides water for the greenhouse as well as irrigation to flower beds and if you want chickens there's a coop ready to fill! This is a wonderful property that is only 15 minutes from Grande Prairie. Call your Agent and book your viewing soon!