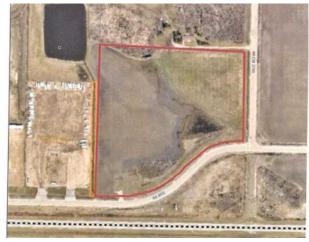

Addl. Cost: 
Based on Year: 
Utilities: 
Parking: 
Lot Size: 20.60 Acres

Lot Feat: -

Opportunity to purchase 20.6+/- acres of commercial property in Crossroads North. This property is being rezoned and is the most southeasterly portion of section 13 and is identified as commercial property in the area structure plan of Crossroads North. There are services to the property line including a curb stop on the property. The property has 69th Ave as a South boundary and Range Road 60 as a East boundary and is at the junction of alternate truck route access to Highway 43 North and East of Grande Prairie. Property slopes to the South and East. There is a berm on the South side that can be removed. Property is very visible from highway 43. This property is priced to sell.