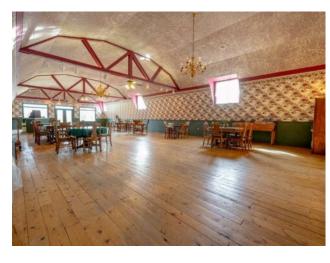

Commercial Kitchen with Large Dining Area for Lease in Grande Prairie - Attention Restaurant Owners! The historic Grande Prairie Dunvegan Tea House restaurant is now available for lease. This iconic landmark in the Peace Region offers a unique opportunity to lease a +/- 2,600 sqft commercial kitchen and restaurant area with character and charm. Located with excellent highway visibility off the newly twinned Highway 40, this property is easily accessible for customers. A new access road off the north of the property ensures convenient customer access, making it an ideal location for your restaurant business to thrive. Don't miss out on this incredible opportunity to scale your restaurant business in Grande Prairie. Schedule a tour today and unlock the full potential of this exceptional property! Lease rate includes utilities.