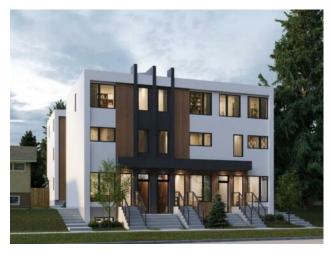

None

Inclusions:

SOLD AS IS CONDITION..CMHC MLI Select Eligible Project with DP approval in progress! This beautiful development lot features 10 units in total - 5 units plus 5 secondary suites plus 5 parking stalls. Qualifies for CMHC MLI Select density requirements (subject to lender approval). A fantastic opportunity to own a CMHC MLI Select project without the risk and headaches of permits. Development Permit in progress with City of Calgary and will be approved and ready for construction Spring 2025. Price includes Construction drawings and Building Permit drawings.