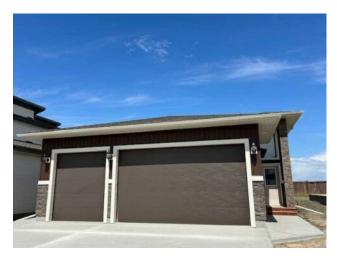

## 11322 107 Avenue **Grande Prairie, Alberta**

MLS # A2163931

\$549,900

| Division: | Westgate                                                       |        |                  |  |
|-----------|----------------------------------------------------------------|--------|------------------|--|
| Type:     | Residential/House                                              |        |                  |  |
| Style:    | Bi-Level                                                       |        |                  |  |
| Size:     | 1,399 sq.ft.                                                   | Age:   | 2024 (0 yrs old) |  |
| Beds:     | 3                                                              | Baths: | 2                |  |
| Garage:   | Triple Garage Attached                                         |        |                  |  |
| Lot Size: | 0.12 Acre                                                      |        |                  |  |
| Lot Feat: | Back Yard, City Lot, Front Yard, Interior Lot, Rectangular Lot |        |                  |  |
|           |                                                                |        |                  |  |

**Features:** Kitchen Island, Open Floorplan, Pantry, Quartz Counters

Inclusions: n/a

Open plan bilevel. 3 bedrooms. 2 full bathrooms. Quartz coutertops throughout. Vinyl tile and plank floors. Black and brass fixtures. Stainless steel appliances. Blinds. Triple garage. Deck. Basement entry from garage and exterior. Fully landscaped and fenced. 1 year lease @ \$4000 per month plus utilities.