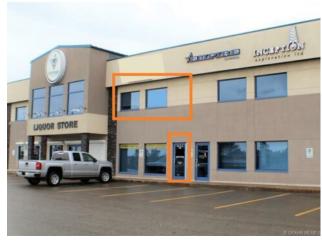

Well-kept office space in the busy Richmond Centre just off Highway 40 on the edge of the Richmond Industrial Park, Shared with many local thriving businesses such as Vintage Wine & Spirits, A-1 Licence & Registry, Cedar Gems Tobacconist and many other well now establishments. This clean, air-conditioned office space has three good-sized offices, a large boardroom, a storage area, and a washroom. This is in a high-traffic location with excellent parking and incredible exposure. Total Rent is \$2200/month + GST and includes all utilities (The only additional fee is for monthly garbage removal and sidewalk snow removal).