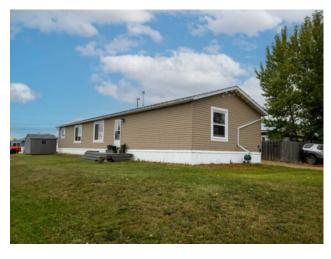

## 9903 96 Avenue Wembley, Alberta

MLS # A2167857

\$319,900

| Division: | NONE                              |        |                  |  |  |
|-----------|-----------------------------------|--------|------------------|--|--|
| Type:     | Residential/Manufactured House    |        |                  |  |  |
| Style:    | Modular Home                      |        |                  |  |  |
| Size:     | 1,655 sq.ft.                      | Age:   | 2017 (7 yrs old) |  |  |
| Beds:     | 3                                 | Baths: | 2                |  |  |
| Garage:   | Double Garage Detached, On Street |        |                  |  |  |
| Lot Size: | 0.17 Acre                         |        |                  |  |  |
| Lot Feat: | Corner Lot                        |        |                  |  |  |

Features: Kitchen Island, Laminate Counters, Vaulted Ceiling(s), Walk-In Closet(s)

Inclusions: Shed

Discover this beautifully maintained modular home in Wembley, complete with a spacious detached garage on a desirable corner lot. Step inside to a bright, roomy living area that features a breakfast bar in the kitchen. The primary suite boasts a walk-in closet and a full ensuite, while two additional bedrooms share a well-appointed full bathroom. From the back door, you'll find a large deck perfect for enjoying the expansive backyard. The impressive 33' x 21' finished and heated garage features a cathedral ceiling, providing even more space for your needs. With only one neighbor, this corner lot offers both privacy and room to breathe. Don't miss out on this wonderful home with endless potential! Contact your REALTOR® today to schedule your tour!