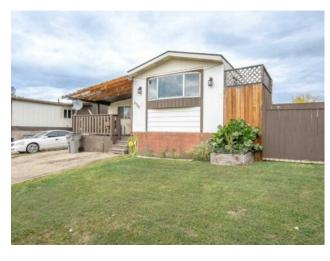

## 9738 119A Avenue Grande Prairie, Alberta

MLS # A2168444

\$150,000

| Division: | Crystal Ridge    |                |                   |  |
|-----------|------------------|----------------|-------------------|--|
| Type:     | Residential/Manu | ıfactured Hous | se                |  |
| Style:    | Modular Home     |                |                   |  |
| Size:     | 1,204 sq.ft.     | Age:           | 1979 (45 yrs old) |  |
| Beds:     | 3                | Baths:         | 1                 |  |
| Garage:   | Parking Pad      |                |                   |  |
| Lot Size: | 0.11 Acre        |                |                   |  |
| Lot Feat: | Back Yard        |                |                   |  |

Features: No Animal Home, No Smoking Home

Inclusions: Main furniture can be included for the right offer

Check out this AFFORDABLE and well price mobile on its own lot in Crystal Ridge! This 3 bed 1 bath home has been freshly painted, updates like some new vinyl flooring, Furnace, Shingles, all new pex water lines, most of the under belly tarp been replaced after the water lines were replaced, extra insulation in walls, insulated skirting. This is a perfect starter home or would even be a great rental investment with our hot rental market. Call a real estate professional today and get it before it's gone