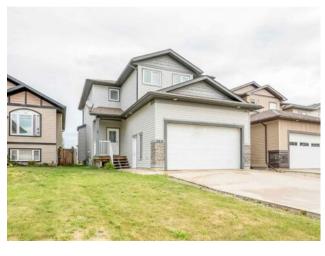

## 8810 88 Avenue **Grande Prairie, Alberta**

MLS # A2174009

\$429,900

| Division: | Riverstone                  |        |                   |
|-----------|-----------------------------|--------|-------------------|
| Type:     | Residential/House           |        |                   |
| Style:    | 2 Storey                    |        |                   |
| Size:     | 1,638 sq.ft.                | Age:   | 2012 (12 yrs old) |
| Beds:     | 5                           | Baths: | 3 full / 1 half   |
| Garage:   | Double Garage Attached      |        |                   |
| Lot Size: | 0.08 Acre                   |        |                   |
| Lot Feat: | Back Yard, Lawn, Landscaped |        |                   |

**Laminate Counters** 

Inclusions: N/A

Features:

FULLY DEVELOPED 2 STOREY HOME IN RIVERSTONE!!! This home offers 5 bedrooms, and 3 1/2 bathrooms, and 1638 sq ft. The kitchen has beautiful white cabinets, a corner pantry, a glass cooktop, a built-in wall oven, a huge island with an eating bar, under cabinet lighting, and tile backsplash. Good size dining area with garden doors leading out to the deck. The living room has a tiled gas fireplace. Laminate flooring throughout the main floor and tiled entry. There is a 2 piece bathroom and laundry room on the main floor. The master bedroom has a walk-in closet with a sliding barn door and a full ensuite. There are 3 more bedrooms on the 2nd floor and a full bathroom. The basement is fully developed with a family room, 5 th bedroom, a 3 piece bathroom, understairs storage, and a utility room. The backyard is fully fenced, landscaped, and has a large deck. Just a block from Riverstone School and a perfect family neighborhood. Book your showing today!!!