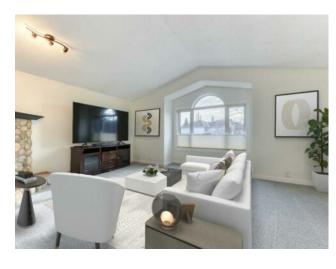

Features: Ceiling Fan(s), Chandelier, Closet Organizers, Granite Counters, Jetted Tub, Kitchen Island, No Animal Home, No Smoking Home, Open Floorplan, Pantry, Skylight(s)

Inclusions: N/A

Open House Saturday & Sunday 2-4 pm. Come See. Renovated Home wit Lake Access. Move In NOW. 95% Renovation. Better than New. 4 Bedrooms. 4 Bathrooms. Bonus Room. Fully Developed 2 Storey. Loaded with Extras. Lake Access. Club House. A Great family home. Walk out your back gate to a park/greenspace. Take your dogs for a walk, lake privileges .Just some of the great features of this property. Gas outlet on deck for barbeque. Central Air. Backing onto Open Space. Direct Access from the oversized fenced backyard with massive deck.