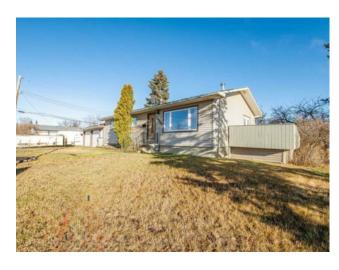

## 10140 112 Avenue **Grande Prairie, Alberta**

MLS # A2177743

\$279,900

| Division: | Avondale               |        |                   |  |
|-----------|------------------------|--------|-------------------|--|
| Type:     | Residential/House      |        |                   |  |
| Style:    | Bungalow               |        |                   |  |
| Size:     | 1,008 sq.ft.           | Age:   | 1969 (55 yrs old) |  |
| Beds:     | 4                      | Baths: | 2                 |  |
| Garage:   | Double Garage Attached |        |                   |  |
| Lot Size: | 0.14 Acre              |        |                   |  |
| Lot Feat: | See Remarks            |        |                   |  |

**Features:** See Remarks

Inclusions: NA

Just steps away from the highly popular Avondale Park. This 4 Bed, 2 full Bath Bungalow has main floor laundry, beautiful Blaze king woodstove in the living room keeping you cozy warm in the winter months. Upstairs has 3 bedrooms and 1 full 4pc Bathroom. Nicely renovated basement has another bedroom, den and 3 pc bathroom. Sounds quite good so far doesn't it? Well to put the cherry on top for you is the 2 Car attached garage!!