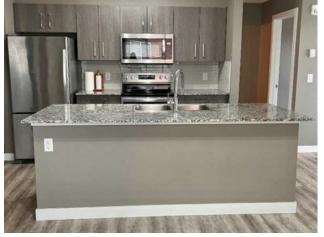

Inclusions: N/A

This is the CONDO UNIT you are waiting for!! It Comes with 2 TITLED Underground HEATED Parking & storage. Welcome to Skyview Landing. This CORNER unit welcomes you with spacious foyer and DEN. As you go in, the Open concept layout is very inviting, SUNLIGHT is pouring in. Gourmet kitchen houses Stainless steel appliances and granite counter tops including bathroom vanity. Wow, a granite ISLAND for extra dining space and ease of food preparation. Primary Bedroom is very spacious, have a 3 pc. en-suite and walkthrough closet. The 2nd bedroom is equally spacious adjacent is the Main bathroom. In summer time when it gets hot, you can install your own AIRCON, it's roughed-in for it. For your Convenience, LAUNDRY in the unit is a bonus. EXCELLENT LOCATION for School /Daycare/ Transportation & Shops are across the building. Few minutes drive to Cross Iron Mall/Airport/Hospital. There will be a LRT station in the future for additional transportation. Save money for GYM MEMBERSHIP, they have their own FITNESS centre & no need to worry in finding parking for your guest, this complex has Ample Free Visitor parking. LOW CONDO FEE is a Big Plus. Easy access to Deerfoot, Stoney Trail and Metis Trail. Book your showing now.