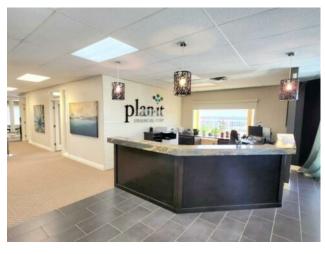

Well appointed office space located in a prime location. Over 2200 sq ft. This unique space not only has large windows in all 3 offices but also includes accessWell-appointed to an outside deck space. Located on the 3rd floor with direct elevator access, the space includes a spacious reception area, 3 large offices, a meeting/4th office, a coffee bar/kitchen area, and 2 bathrooms. Nicely painted and set up for most business ventures. \$18.50 x 2200 sqft = \$40,700 per year (Base rent), \$12.00 x 2200 sqft = \$26,400 per year (Triplet net), total \$67,100 / 12 month = \$5591.67 per month + GST