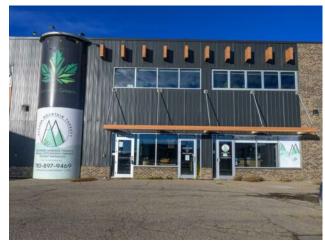

MAIN FLOOR OFFICE SPACE WITH GREAT EXPOSURE + PARKING AT A REASONABLE PRICE POINT? Well look no further this is it. 2041 SQ.FT. of main floor space which can be used in numerous different ways, currently hosting up to seven offices/rooms, large reception area, kitchen amenities, bathroom plus storage areas. 8 nbsp; The space offers modern finishes and high ceiling heights which will allow your operations to present well to clients & colleagues. The property is located with direct frontage to 100 Ave. Grande Prairie which is a main thru-fare and offers huge traffic counts which means great exposure opportunities. There are a lot of office spaces on the market which makes it important to find the right combination of size, cost, visibility, parking & functionality to fit your needs, this space is a great combination of all those things. Professional services such as lawyers, accountants, book keeping, medical, tech/studio, massage, personal services, dental, physio therapy and much more are all suitable uses for the space. \$2,500.00(monthly base rent) + \$8.00(net rent): \$1,360.67/mth Total Monthly Payment: \$3,860.67 + GST Monthly. Call a Commercial Realtor and book your viewing today!!