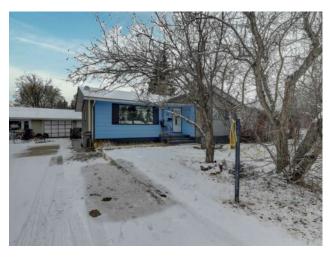

## 8612, 100 street **Grande Prairie, Alberta**

MLS # A2180386

\$289,000

| Division: | Swanavon                         |        |                   |
|-----------|----------------------------------|--------|-------------------|
| Type:     | Residential/House                |        |                   |
| Style:    | Bungalow                         |        |                   |
| Size:     | 1,216 sq.ft.                     | Age:   | 1972 (52 yrs old) |
| Beds:     | 5                                | Baths: | 3                 |
| Garage:   | Single Garage Attached           |        |                   |
| Lot Size: | 0.14 Acre                        |        |                   |
| Lot Feat: | Back Yard, Few Trees, Front Yard |        |                   |

Features: Breakfast Bar, Open Floorplan

Inclusions: SHED

Great starter or family home close to schools. Good floor plan. Has had a lot of great renovations and changes to the original plan. Very open, new French doors to a large 2 level deck. Primary ensuite. Basement is fully developed but could use updating. Big yard, garage is heated. Shingles and eavetroughs recently done few years ago. Large backyard. Close to shopping and bus stops. Don't miss out and book showing today.