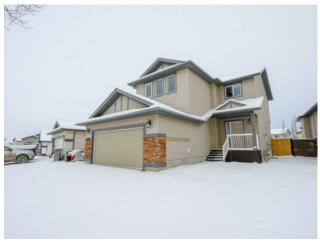

## \$419,900

| Division: | Crystal Heights                       |        |                   |
|-----------|---------------------------------------|--------|-------------------|
| Туре:     | Residential/House                     |        |                   |
| Style:    | 2 Storey                              |        |                   |
| Size:     | 1,769 sq.ft.                          | Age:   | 2008 (16 yrs old) |
| Beds:     | 3                                     | Baths: | 2 full / 1 half   |
| Garage:   | Double Garage Attached, Heated Garage |        |                   |
| Lot Size: | 0.01 Acre                             |        |                   |
| Lot Feat: | Rectangular Lot                       |        |                   |
|           | Water:                                | -      |                   |
|           | Sewer:                                | -      |                   |
|           | Condo Fee                             | : -    |                   |
|           | LLD:                                  | -      |                   |
|           | Zoning:                               | R      |                   |
|           | Utilities:                            | -      |                   |
|           |                                       |        |                   |

1700 sqft 2 Story home with a bonus room featuring 3 bed 2.5 bath and the whole house has been professionally painted and there is NO CARPET! The master bedroom is 15'x12', has an extra large walk in closet and a larger ensuite with double sinks and a 5' walk in shower. Upstairs you will find 2 more roomy bedrooms and a full 4 piece bathroom and a 15'x15' bonus living room. The main level features an island kitchen with a pantry and open concept layout throughout the main living room and kitchen. The main floor also has a 1/2 bath main floor laundry. The basement is partially finished with framing and boarding fora bedroom, bathroom and recroom. The 21'x25' finished heated double garage is painted and the garage heater is brand new. Ther Brand new fence in the back yard was replaced this last year.