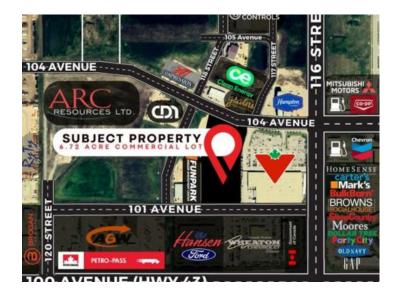

## 11701 104 Avenue Grande Prairie, Alberta

Final Phase of Westgate Business Park, Grande Prairie's premier power center for retail and commercial business. Full Municipal services available on this 6.72 Acre commercial lot which sits directly next to the new Canadian tire. Direct access to all major transportation routes. Close to Grande Prairie Regional Airport and the new Grande Prairie Regional Hospital with signalized intersections. Highest standards of development with wide roads and sidewalks. Wexford Developments offers build-to-suit options to bring any design to life for your business. Call your Commercial REALTOR ® today for additional information.