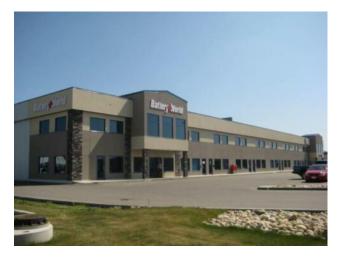

## 110, 8715 109 Street Grande Prairie, Alberta

MLS # A2185686

Inclusions: N/A

FOR LEASE:SHOP/MN FLR/2ND FLR/OFC/CONDO: 2,760 +/- sq.ft. in multi tenant condo. SHOP: 1,380 +/- sq.ft. (23'x60' +/-), one manual lift OHD (12'x14'), 100A/3 phase, fluorescent lighting, sump, OH unit heater, one washroom and 16' clear ceiling height MN FLR OFC: 690 +/- sq.ft.(23'x30'), vinyl composite tile floors, painted walls, t-bar ceiling, fluorescent lighting, a/c & one washroom 2ND FLR OFC: 690 +/- sq.ft.(23'x30'), vinyl flrs, painted walls, t-bar ceiling, fluorescent ltg, a/c, & one washroom PARKING: Proportionate share ZONING: IG- General Ind. LOCATION: Richmond Ind. RENT:\$2,990.00/mo (\$13/sq.ft.) + GST 2025 BUDGETED NET COSTS:\$1,283.33/mo (\$5.58/sq.ft.) + GST CONDO FEE:\$385.00/mo + GST UTILITIES: Paid direct by tenant: GAS/PWR/WTR AVAILABLE: immediate SUPPLEMENTS: Total Monthly Payment & Floor Plan. To obtain copies of SUPPLEMENTS not visible on this site please contact REALTOR®.