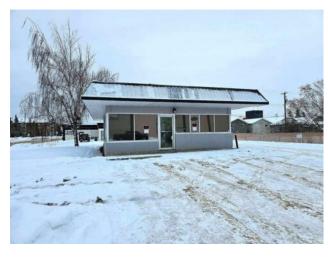

## 10001 - 10009 104 Avenue Grande Prairie, Alberta

MLS # A2185814

\$644,900

Avondale Mixed Use

Division:

Type:

Bus. Type:

Sale/Lease: For Sale

Floors:

Roof:

**Exterior:** 

Water:

Sewer:

INCREDIBLE OPPORTUNITY TO OWN A PIECE OF DOWNTOWN GRANDE PRAIRIE! With unbeatable exposure situated right off of 100th Street, this package includes a 1,147sq.ft mixed-use building + full basement with potential for healthy monthly rental income + 5 CITY LOTS totaling 0.45 Acres and flexibly zoned CC (Central Commercial) to allow for a multitude of future use cases (Retail, Office, Restaurant, Apartment, School, Child Care, Recreation, Health Facility, Care Facility, Residential Transition, Residential Multi-Family, etc - Inquire for full list). The current building spans across 3 of the lots and can be utilized for almost any industry (office, massage, family doctor, therapy, etc.), with several rooms on 2 levels that can be used in one operation or rented out to different tenants. Main property also features plenty of parking with potential to add more on the 2 additional lots. With separate titles, this property can be purchased as a full 5 lot w/ building package for \$644,900 or just 2 vacant lots for \$199,900 (A2185819), ALSO AVAILABLE FOR LEASE (A2185820), call your REALTOR® of choice and book your tour today!