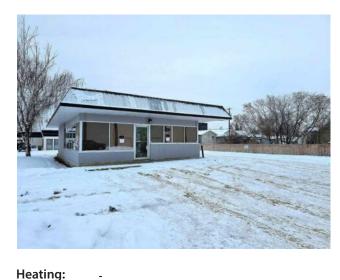

## 10001 104 Avenue **Grande Prairie, Alberta**

MLS # A2185820

Floors:

Roof: **Exterior:** 

Water:

Sewer:

AN UNBEATABLE LOCATION FOR YOUR BUSINESS! Situated directly off of 100th Street in Grande Prairie with incredible exposure to downtown traffic, this mixed-use building is conveniently set-up with several rooms/offices spanning across 2 developed levels (currently ideal for office, massage, family doctor, therapy, etc.) and has potential for several other use cases. Lease the entire building for the competitive price of \$3,500/month + utilities, or purchase the building + 5 city lots for \$644,900 (A2185814)! Contact your REALTOR® of choice and book a private tour today!