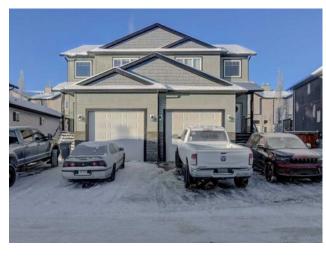

## 13022 91A Street Grande Prairie, Alberta

MLS # A2186241

\$325,000

| Division: | Lakeland                 |        |                   |  |  |
|-----------|--------------------------|--------|-------------------|--|--|
| Type:     | Multi-Family/Full Duplex |        |                   |  |  |
| Style:    | 2 Storey, Side by Side   |        |                   |  |  |
| Size:     | 1,448 sq.ft.             | Age:   | 2013 (12 yrs old) |  |  |
| Beds:     | -                        | Baths: | -                 |  |  |
| Garage:   | -                        |        |                   |  |  |
| Lot Size: | -                        |        |                   |  |  |
| Lot Feat: | -                        |        |                   |  |  |

Inclusions:

N/A

Excellent Rental Income, 3 bedroom, 1.5 bathrooms on the upper level, 1 bedroom, 1 bath on the lower level, single car garage for the upper unit, \$2800.00 per month rental income, Tenants pay all utilities. This unit is only 1 block from the Maude Clifford school. This unit can be purchased olong with unit 13018-91A Street. Call now before this one gets away on you.