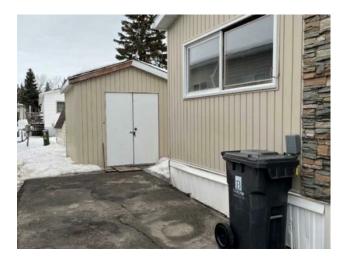

Inclusions:

portable AC system, 2 Sheds, fridge and stove to be coming

Features:

Nice mobile in quiet park, near Safeway and some other small stores. The home has a covered deck with a nice large porch/boot room. This home has some lovely upgrades, newer kitchen cabinets, built in microwave, newer furnace, newer hot water tank, some windows have been replaced, all the flooring is updated with new sub floor, shingles were replaced about 10 years ago, AC unit- as is, plumbed into furnace. Bathroom has been redone with large walk in shower, large master bedroom with walk in closet. The 1st large shed has power, heater and window AC unit. Small dogs have to be approved by Parkbridge, small dogs are often fine, also buyer needs to be approved to rent lot by Parkbridge. Lot rent is \$590.00 per month.