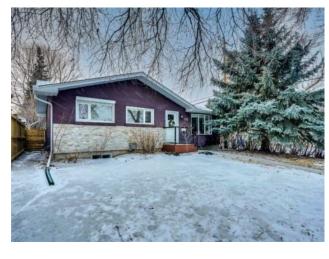

## 137 Lissington Drive SW Calgary, Alberta

MLS # A2188233

\$979,000

| Division: | North Glenmore Park                                                      |        |                   |  |  |
|-----------|--------------------------------------------------------------------------|--------|-------------------|--|--|
| Type:     | Residential/House                                                        |        |                   |  |  |
| Style:    | Bungalow                                                                 |        |                   |  |  |
| Size:     | 1,098 sq.ft.                                                             | Age:   | 1959 (66 yrs old) |  |  |
| Beds:     | 5                                                                        | Baths: | 2                 |  |  |
| Garage:   | Double Garage Detached, Garage Faces Rear, Insulated                     |        |                   |  |  |
| Lot Size: | 0.14 Acre                                                                |        |                   |  |  |
| Lot Feat: | Back Lane, Front Yard, Garden, Landscaped, Level, Street Lighting, Recta |        |                   |  |  |

Features: Breakfast Bar, Built-in Features, Jetted Tub, Stone Counters

Inclusions: None

LOCATION, LOCATION! This 50x120 lot provides the perfect opportunity to either move into the updated bungalow or build your dream home. Zoned for multi-unit residential development, it also offers excellent potential for future growth. The true value lies in its versatility. Located in the highly desirable North Glenmore Park, this beautifully renovated home is just a short walk from the park and scenic reservoir paths, offering a perfect balance of outdoor adventure and urban convenience. Plus, you're just minutes away from Marda Loop's vibrant shops and restaurants, and have quick access to Crowchild and Glenmore trails. Recent upgrades include a modernized main bath, refreshed kitchen, and new flooring throughout, making the home feel practically brand new. With an open-concept floor plan bathed in natural light from east and west-facing windows, the space is perfect for both relaxing and entertaining. The main floor features three spacious bedrooms, while the lower level offers two additional bedrooms, a large rec room with a cozy gas fireplace, and plenty of storage. The west-facing backyard boasts a large deck, ideal for summer evenings, along with an insulated, heated oversized double garage. Plus, both the house and garage have brand new roofs! Don't miss the chance to own this beautifully updated home in a prime location!